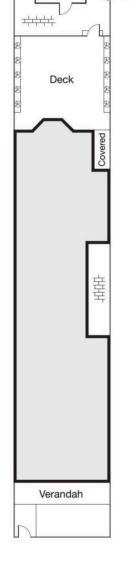

### VICTORIAN IN HEART OF ALBERT PARK VILLAGE

- Allotment size: 170sqm approx.
- Moments' walk from all that Albert Park has to offer
- Unbeatable guiet and central location

This delightful Victorian cottage is in superb order throughout and comprises two double bedrooms, large central living room with feature garden lightwell, kitchen incorporating dining area with fully glazed aspect onto decking at rear with storage and pedestrian access. Bathroom and separate laundry.