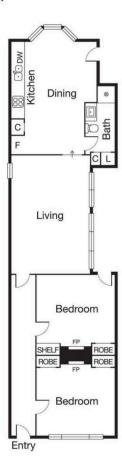

### VICTORIAN IN HEART OF ALBERT PARK VILLAGE

- Allotment size: 170sqm approx.
- Moments' walk from all that Albert Park has to offer
- Unbeatable guiet and central location

This delightful Victorian cottage is in superb order throughout and comprises two double bedrooms, large central living room with feature garden lightwell, kitchen incorporating dining area with fully glazed aspect onto decking at rear with storage and pedestrian access. Bathroom and separate laundry.